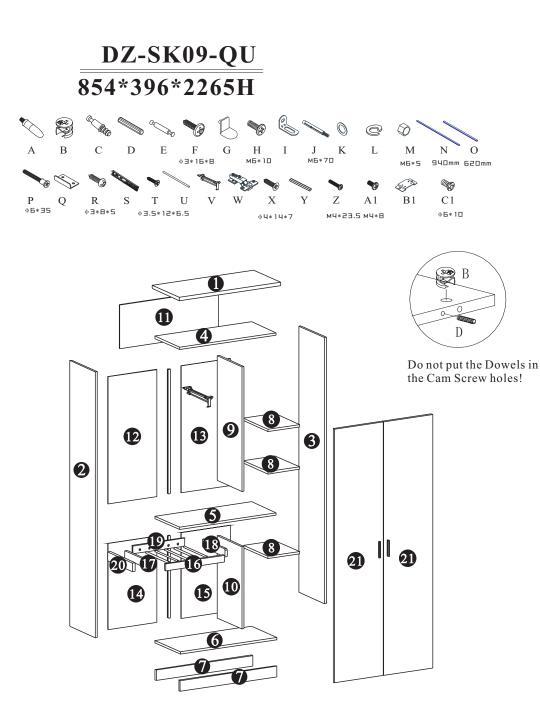

## **ASSEMBLY INSTRUCTION**

Packing cartons: A+B (2 cartonS) Letter is stand for hardware, Number is stand for panel part Step 1: put hardware B, C, D, E into the corresponding hole and then apply little A to D Step 2: Connect part 7 with part 6, Connect part 5 with part9,10 Connect part 4 with part9 Connect part 2,3, with part 4,5,6,7,9,10, Connect part11,12,13,14,15, with part2,3 Use hardware P go through hardware 20 to connect part 2 Use hardware C1go through hardware B1 to connect part 2,3 Use hardware Xgo through hardware W to connect part B1 Use hardware Algo through hardware W to connect part 21 Connect part19 with part 17,18 Connect part 16, Uwith part 17, 18, 19 Use hardware T go through hardware S to connect part 17,18 Use hardware T go through hardware S to connect part 10,20 Use hardware Ginto the hole of part2,3,9,10 Use hardware X go through hardwareV to connect part 4 Use hardware Rgo through hardware Q to connect part 4 Use hardware Zgo through hardware 21 to connect part Y Step 3: put part8into the right position