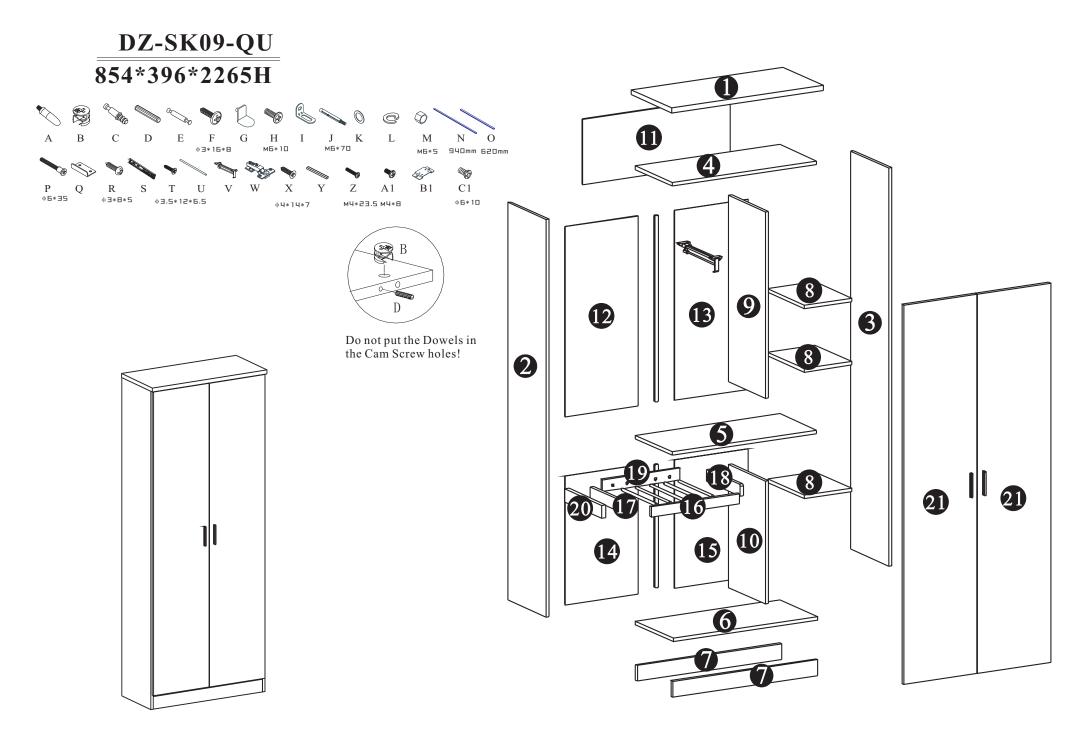

## **ASSEMBLY INSTRUCTION**

Packing cartons: A+B (2 cartonS) Letter is stand for hardware, Number is stand for panel part Step 1: put hardware B, C, D, E into the corresponding hole and then apply little A to D Step 2: Connect part 7 with part 6, Connect part 5 with part9,10 Connect part 4 with part9 Connect part 2,3, with part 4,5,6,7,9,10, Connect part11,12,13,14,15, with part2,3 Use hardware P go through hardware 20 to connect part 2 Use hardware C1go through hardware B1 to connect part 2,3 Use hardware Xgo through hardware W to connect part B1 Use hardware Algo through hardware W to connect part 21 Connect part19 with part 17,18 Connect part 16, Uwith part 17, 18, 19 Use hardware T go through hardware S to connect part 17,18 Use hardware T go through hardware S to connect part 10,20 Use hardware Ginto the hole of part2,3,9,10 Use hardware X go through hardwareV to connect part 4 Use hardware Rgo through hardware Q to connect part 4 Use hardware Zgo through hardware 21 to connect part Y Step 3: put part8into the right position